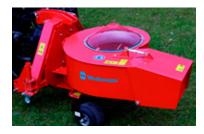

Due to a unique swiveling mechanism, the blower can rotate  $230^{\circ}$  on the surface so that leaves and other materials can be continuously blown in one direction without needing to back up. It is also possible to work from left to right without any turning maneuvers. The air nozzle can be adjusted vertically by hand so the airstream can be adapted to the prevailing conditions. Optionally, a hydraulically adjustable nozzle and a drop down nozzle are available.

The MEGA TWISTER can come equipped with either a large steel roller or with two air filled tires  $(11 \times 7-4)$ .

| TECHNICAL DATA                                                                                |                          |
|-----------------------------------------------------------------------------------------------|--------------------------|
| Attachment to compact tractors:                                                               | Front or rear attachment |
| Drive:                                                                                        | Front or rear PTO shaft  |
| Measurements L/W/H in approximate inches:                                                     | 55/73/31                 |
| Airspeed in approximate mph:                                                                  | 112                      |
| Weight in approximate pounds:                                                                 | 838                      |
| Descriptions and illustrations are not binding. Changes in design and execution are possible. |                          |