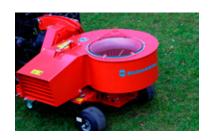

Due to a unique swiveling mechanism, the blower can rotate  $230^{\circ}$  on the surface so that leaves and other materials can be continuously blown in one direction without needing to back up. It is also possible to work from left to right without any turning maneuvers. The air nozzle can be adjusted vertically by hand so the airstream can be adapted to the prevailing conditions. Optionally, a hydraulically adjustable nozzle and a drop down nozzle are available.

The MEGA TWISTER can come equipped with either a large steel roller or with two air filled tires  $(11 \times 7-4)$ .

| TECHNICAL DATA                                                                                |                          |
|-----------------------------------------------------------------------------------------------|--------------------------|
| Attachment to compact tractors:                                                               | Front or rear attachment |
| Drive:                                                                                        | Front or rear PTO shaft  |
| Measurements L/W/H in approximate inches:                                                     | 55/73/31                 |
| Airspeed in approximate mph:                                                                  | 112                      |
| Weight in approximate pounds:                                                                 | 838                      |
| Descriptions and illustrations are not binding. Changes in design and execution are possible. |                          |