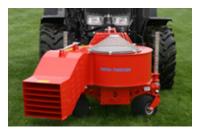

## **MEGA TWISTER**

**Leaf Blower** For tractors from 45 hp.

Thanks to its powerful, quiet turbine, the MEGA TWISTER leaf blower is ideally equipped to remove leaves efficiently. Despite its high blowing performance, it has very low noise emission. This feature makes the MEGA TWISTER perfect for use in noise sensitive environments such as golf courses, hospital grounds, or neighborhoods.

Due to a unique swiveling mechanism, the blower can rotate  $230^{\circ}$  on the surface so that leaves and other materials can be continuously blown in one direction without needing to back up. It is also possible to work from left to right without any turning maneuvers. The air nozzle can be adjusted vertically by hand so the airstream can be adapted to the prevailing conditions. Optionally, a hydraulically adjustable nozzle and a drop down nozzle are available.

The MEGA TWISTER can come equipped with either a large steel roller or with two air filled tires  $(11 \times 7-4)$ .

| TECHNICAL DATA                                                                                |                          |
|-----------------------------------------------------------------------------------------------|--------------------------|
| Attachment to compact tractors:                                                               | Front or rear attachment |
| Drive:                                                                                        | Front or rear PTO shaft  |
| Measurements L/W/H in approximate inches:                                                     | 55/73/31                 |
| Airspeed in approximate mph:                                                                  | 112                      |
| Weight in approximate pounds:                                                                 | 838                      |
| Descriptions and illustrations are not binding. Changes in design and execution are possible. |                          |