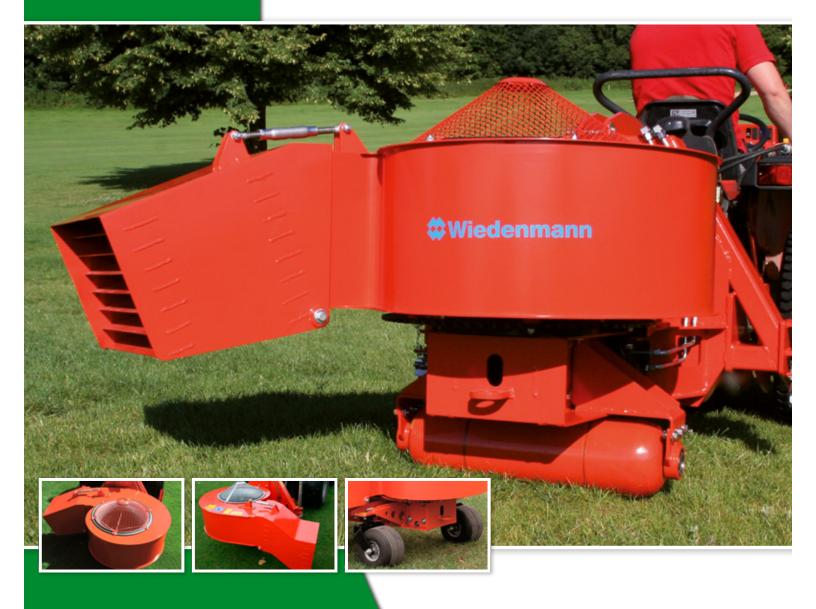

## **MEGA TWISTER**

**Leaf Blower** For tractors from 45 hp.

Thanks to its powerful, quiet turbine, the MEGA TWISTER leaf blower is ideally equipped to remove leaves efficiently. Despite its high blowing performance, it has very low noise emission. This feature makes the MEGA TWISTER perfect for use in noise sensitive environments such as golf courses, hospital grounds, or neighborhoods.

Due to a unique swiveling mechanism, the blower can rotate  $230^{\circ}$  on the surface so that leaves and other materials can be continuously blown in one direction without needing to back up. It is also possible to work from left to right without any turning maneuvers. The air nozzle can be adjusted vertically by hand so the airstream can be adapted to the prevailing conditions. Optionally, a hydraulically adjustable nozzle and a drop down nozzle are available.

The MEGA TWISTER can come equipped with either a large steel roller or with two air filled tires  $(11 \times 7-4)$ .

| TECHNICAL DATA                                                                                |                          |
|-----------------------------------------------------------------------------------------------|--------------------------|
| Attachment to compact tractors:                                                               | Front or rear attachment |
| Drive:                                                                                        | Front or rear PTO shaft  |
| Measurements L/W/H in approximate inches:                                                     | 55/73/31                 |
| Airspeed in approximate mph:                                                                  | 112                      |
| Weight in approximate pounds:                                                                 | 838                      |
| Descriptions and illustrations are not binding. Changes in design and execution are possible. |                          |